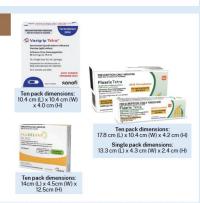

#### Vaxigrip Tetra® and Fluarix® Tetra

Registered for use in people aged 6 months and over:

- · All children 6 months to less than 5 years
- Give two doses one month apart for children aged 6 months to less than 5 years if first year of receiving flu vaccine
- Fluarix Tetra is available in 10 and single packs.
  Vaxigrip Tetra is only available in 10-dose packs.
- · Children should receive a full dose (i.e. not a half dose)
- Do NOT contain latex

#### Vaxigrip Tetra®, Fluarix® Tetra and Flucelvax® Quad (new to the NIP in 2024)

- People 5 years and over with medical risk factors predisposing to severe influenza
- · All Aboriginal persons 5 years to 64 years of age
- · Pregnant women
- Give two doses one month apart for children aged 5 years to less than 9 years if first year of receiving flu vaccine
- Fluarix Tetra is available in 10 and single packs.
  Vaxigrip Tetra and Flucelvax® Quad are only available in a 10 pack.
- Children should receive a full dose (i.e. not a half dose)
- · Do NOT contain latex