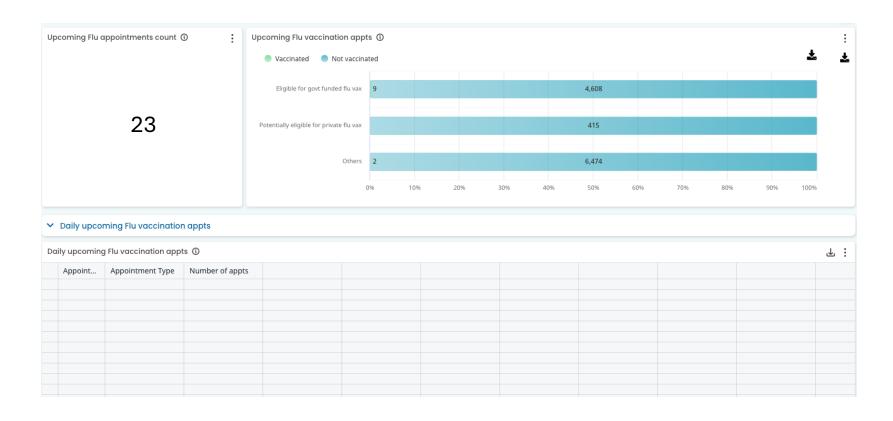

# Step 5: Monitoring vaccination progress and billing status

# Upcoming flu vaccines

If you have a flu clinic diary, look at upcoming appts booked in and how many are on for today

| Time     | Dr Ivor Cure 07/08/2023 |
|----------|-------------------------|
| 7:45 am  |                         |
| 8:00 am  |                         |
| 8:15 am  |                         |
| 8:30 am  |                         |
| 8:45 am  |                         |
| 9:00 am  | Flu vaccine             |
| 9:15 am  | Flu vaccine             |
| 9:30 am  | Flu vaccine             |
| 9:45 am  | Flu vaccine             |
| 10:00 am | Flu vaccine             |
| 10:15 am | Flu vaccine             |
| 10:30 am | T ta vaccinio           |
| 10:45 am | Flu vaccine             |
| 11:00 am | On the day              |

# Upcoming flu vaccines