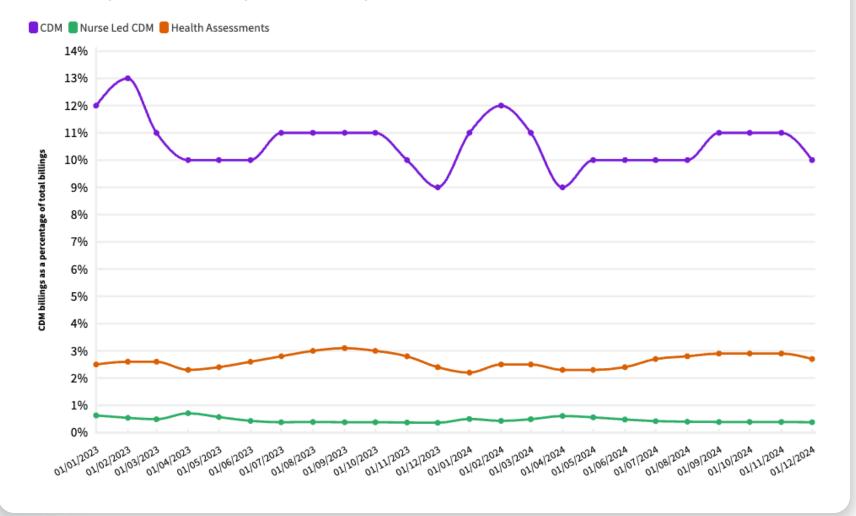

cal Decision

Assess if transition is clinically relevant for patient's care

**Verify MyMedicare** Confirm Registration status for service access







## MyMedicare and Bulk Billing

#### MyMedicare Requirements

Patients registered with MyMedicare must access GPCCMP through their registered practice only.

This secures patient retention for chronic care and prevents service access at other practices.

#### Non-MyMedicare Patients

Can access GPCCMP services at any General Practice but should be with usual GP.

#### **Bulk Billing**

GPCCMP items eligible for single bulk billing incentives Included in expanded Bulk Billing Practice Incentive Program (November 2025)







### ៍ Financial Optimisation

Improved practice revenue







#### CDM billings as a percentage of total billings





Best Practice













#### **Featured Resource**

# Free CDM to CCM billings forecast tool

We know the shift from CDM to GPCCMP can feel like a big change That's why we created this tool: to give you clarity, confidence, and a simple way to see how the changes might affect your practice.

Try it out









#### **©** Operational Efficiency

Streamlined workflows

The new GPCCMP system dramatically reduces administrative burden across your practice workflow.







### **Care Planning Workflow**



What model works for your patients and your team?





Best Practice

#### **Extended Workflow**









| Poten    | tial eligibility | Verified eligibility       |             |                              |                        |                     | New items coming s |
|----