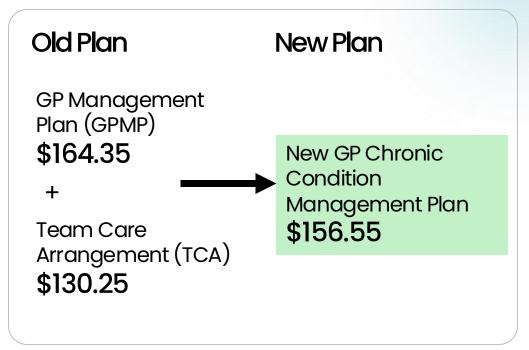

# What is changing

- Equal fees for creation and reviews
- No annual plan rewrites needed just quarterly reviews

Referral letters replace TCA forms

MyMedicare patients use registered practice only

#### Chronic Condition Management

The Australian Government will be ceasing Chronic Disease Management (CDM) items and introducing new, streamlined Chronic Condition Management Plan (CCMP) items from 1st July 2025. New metrics below can be used to identify how many patients need to be transitioned from legacy CDM plans to the new CCMP items from 1st July 2025. Within each metric, a patient list is displayed. Most notably, if a patient has an existing CDM plan, a Practitioner can review the Nove CDM items from 1st July 2025. Within each metric, a patient list is displayed. Most notably, if a patient has an existing CDM plan, a Practitioner can review the Nove CDM (eds5) list, which shows patients who may be eligible to transition - head to continue managing those conditions under the new framework. Please read the toolitps for detailed information about eligibility criteria for each list. Please see the MBS for more details about billing periods and for guidance. Cubiko provides resources for practices resources for practices.