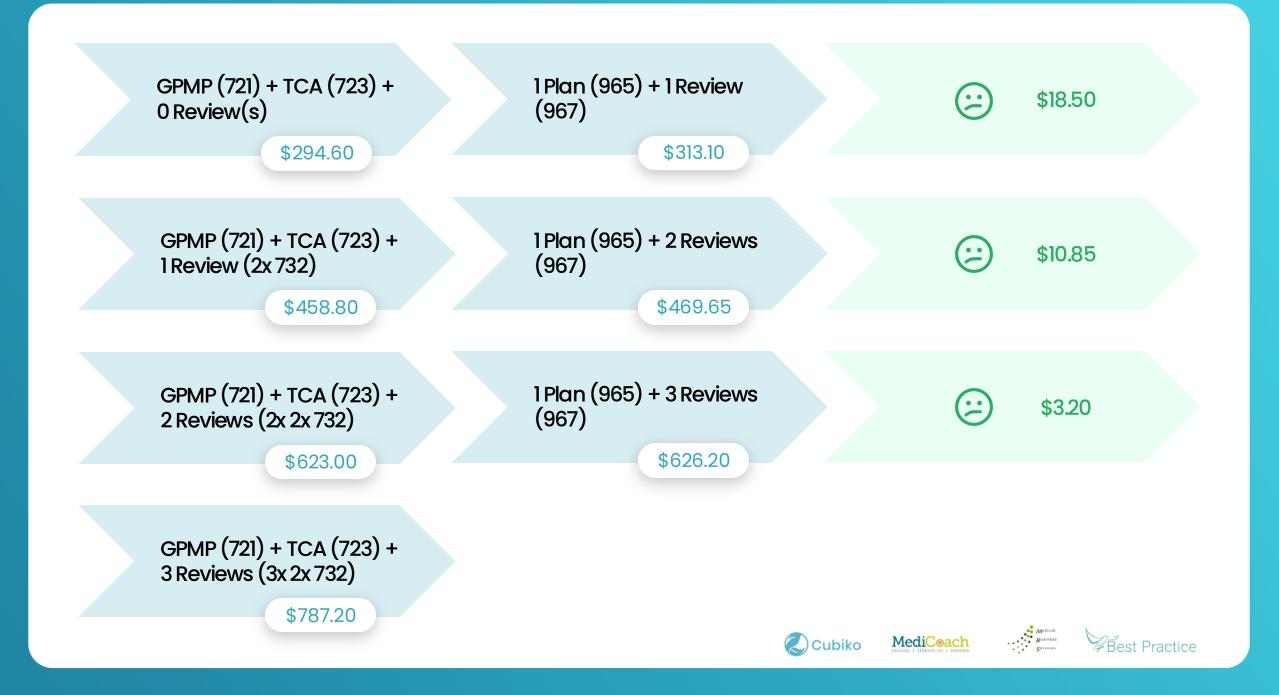

#### "55% of patients with a GPMP didn't receive even one review in 12 months"

MBS Review Taskforce – General Practice and Primary Care Clinical Committee Report (Phase 2, 2018)

#### Old way

- GP creates GPMP in January
- Waits to coordinate TCA with physio and dietitian
- TCA finally completed in March
- First allied health visit in April
- Plan sits static until next year's rewrite

#### New Way (Living Document)

- GPCCMP created in one visit in January
- Immediate referrals to allied health
- April review: Plan updated as diabetes improves
- July review: Arthritis flares, plan adapts
- 10997 nurse support (FTF & telephone) to set lifestyle goals and to increase movement
- October review: New goals added as fitness improves

Result: One living plan that grows with Sarah, no annual rewrites needed