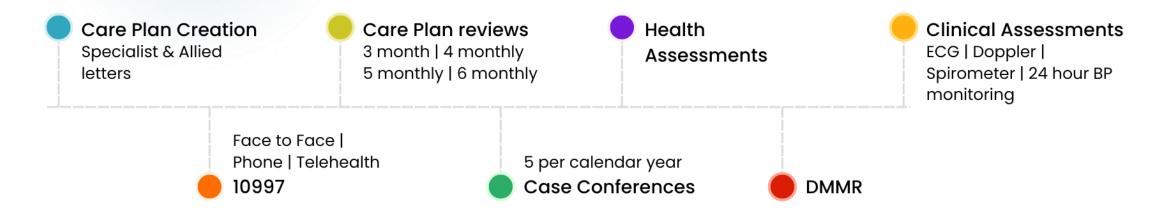

### Transition a patient

**Check Eligibility** 3 months since 721/723/732

مر کن

- Create new GPCCMP Use 965/392 (F2F) or 92029/92060 (video) 965 unlock the keys to the GPCCMP process
- Maintain Continuity New Referrals

#### **O** f Clinical Decision

Assess if transition is clinically relevant for patient's care

**Verify MyMedicare** Confirm Registration status for service access