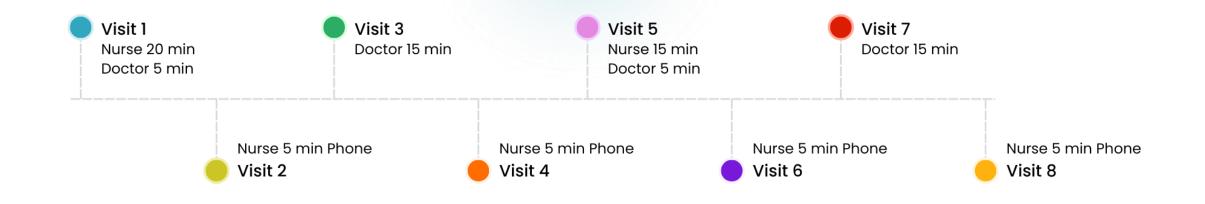

#### Sarah's story

Meet Sarah - 65, with diabetes and arthritis requiring complex care coordination

#### Old way

- GP creates GPMP in January
- Waits to coordinate TCA with physio and dietitian
- TCA finally completed in March
- First allied health visit in April
- Plan sits static until next year's rewrite

#### New Way (Living Document)

- GPCCMP created in one visit in January
- Immediate referrals to allied health
- April review: Plan updated as diabetes improves
- July review: Arthritis flares, plan adapts
- 10997 nurse support (FTF & telephone) to set lifestyle goals and to increase movement
- October review: New goals added as fitness improves

Result: One living plan that grows with Sarah, no annual rewrites needed