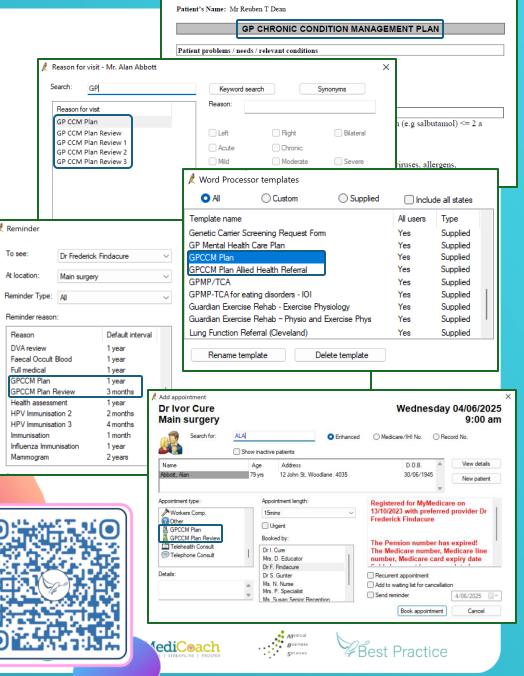

### Transition a patient

**Check Eligibility** 3 months since 721/723/732

مر کن

- Create new GPCCMP Use 965/392 (F2F) or 92029/92060 (video) 965 unlock the keys to the GPCCMP process
- Maintain Continuity New Referrals

#### **O** f Clinical Decision

Assess if transition is clinically relevant for patient's care

**Verify MyMedicare** Confirm Registration status for service access