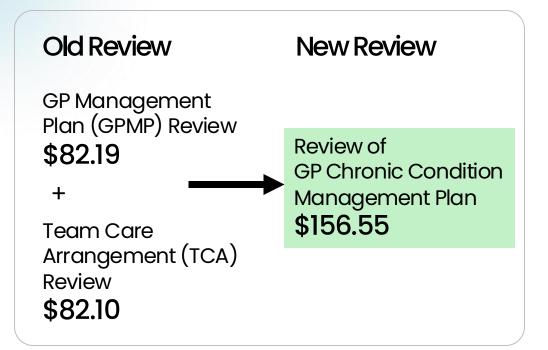

# What is changing

- Equal fees for creation and reviews
- No annual plan rewrites needed just quarterly reviews

Referral letters replace TCA forms

MyMedicare patients use registered practice only

#### Chronic Condition Management

The Australian Government will be ceasing Chronic Disease Management (CDM) items and introducing new, streamlined Chronic Condition Management Plan (CCMP) items from 1st July 2025. New metrics below can be used to identify how many patients need to be transitioned from legacy CDM plans to the new CCMP items from 1st July 2025. Within each metric, a patient list is displayed. Most notably, if a patient has an existing CDM plan, a Practitioner can review the Nove CDM items from 1st July 2025. Within each metric, a patient list is displayed. Most notably, if a patient has an existing CDM plan, a Practitioner can review the Nove CDM (eds5) list, which shows patients who may be eligible to transition - head to continue managing those conditions under the new framework. Please read the toolitps for detailed information about eligibility criteria for each list. Please see the MBS for more details about billing periods and for guidance. Cubiko provides resources for practices resources for practices.