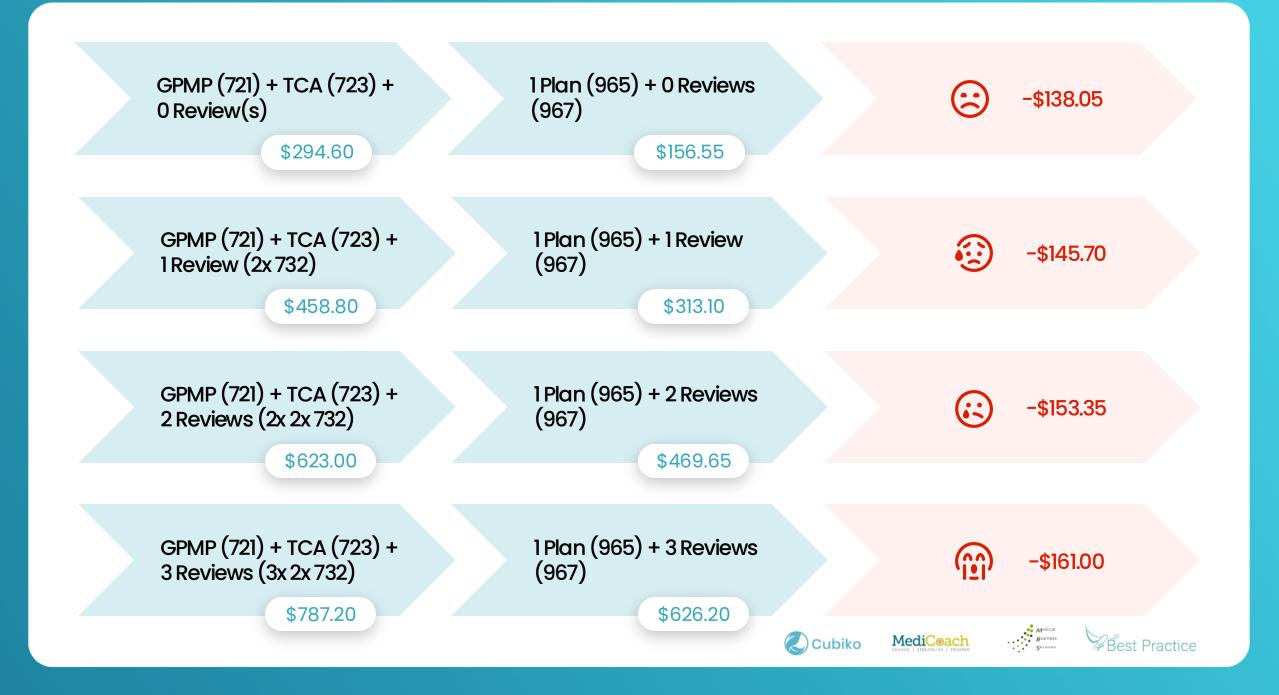

#### "55% of patients with a GPMP didn't receive even one review in 12 months"

MBS Review Taskforce – General Practice and Primary Care Clinical Committee Report (Phase 2, 2018)

#### Old way

- GP creates GPMP in January
- Waits to coordinate TCA with physio and dietitian
- TCA finally completed in March
- First allied health visit in April
- Plan sits static until next year's rewrite

#### New Way (Living Document)

- GPCCMP created in one visit in January
- Immediate referrals to allied health
- April review: Plan updated as diabetes improves
- July review: Arthritis flares, plan adapts
- 10997 nurse support (FTF & telephone) to set lifestyle goals and to increase movement
- October review: New goals added as fitness improves

Result: One living plan that grows with Sarah, no annual rewrites needed