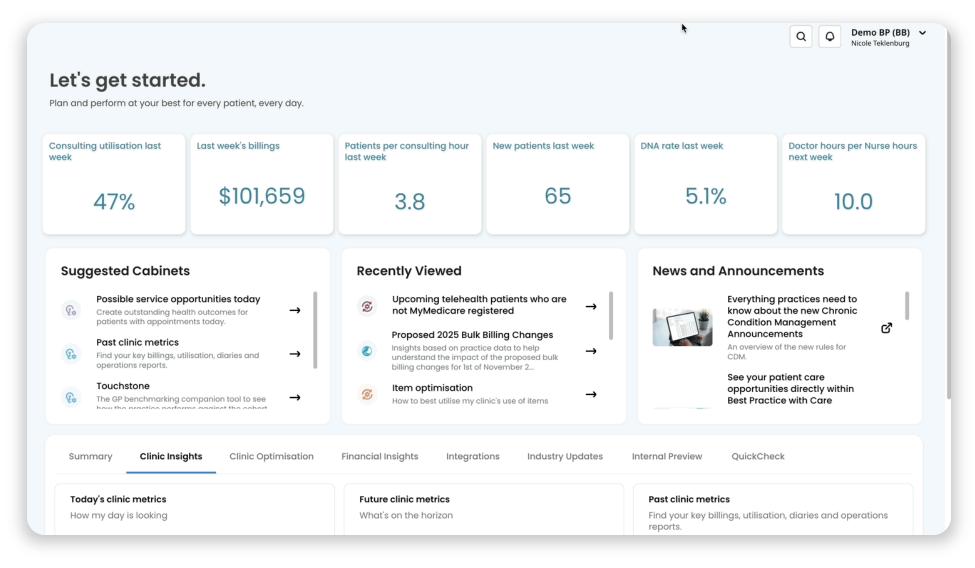

# Topics Today

Better patient care Enhanced health outcomes

•••• Operational Efficiency Streamlined workflows

- **Financial Optimisation** Sustainable practice revenue
- ا و م
  - Implementation Path Clear transition steps

#### **©** Operational Efficiency

Streamlined workflows

The new GPCCMP system dramatically reduces administrative burden across your practice workflow.