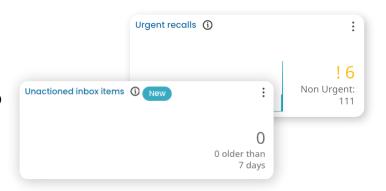

## Improved patient care

Drill down to gain deeper insights to help manage patient outcomes and reduce medico-legal risks.