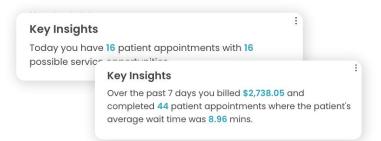

## **Timely insights**

Get a summary of the quick actionable insights broken down to monitor on a daily, weekly and monthly basis.