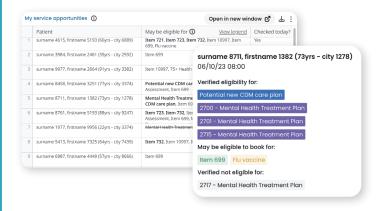

## Verified patient item eligibility

See a list of upcoming appointments with details on what MBS items patients may be eligible for and quickly verify patient Medicare eligibility against CDM and mental health treatment plan items.