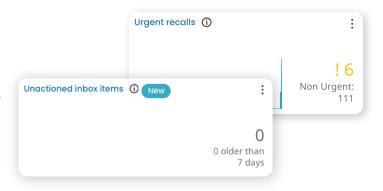

## Improved patient care

Drill down to gain deeper insights to help manage patient outcomes and reduce medico-legal risks.