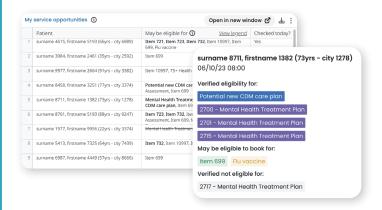

## Verified patient item eligibility

See a list of upcoming appointments with details on what MBS items patients may be eligible for and quickly verify patient Medicare eligibility against CDM and mental health treatment plan items.