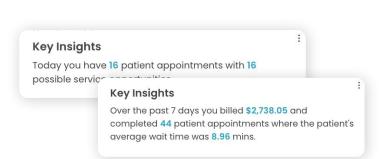

## **Timely insights**

Get a summary of the quick actionable insights broken down to monitor on a daily, weekly and monthly basis.